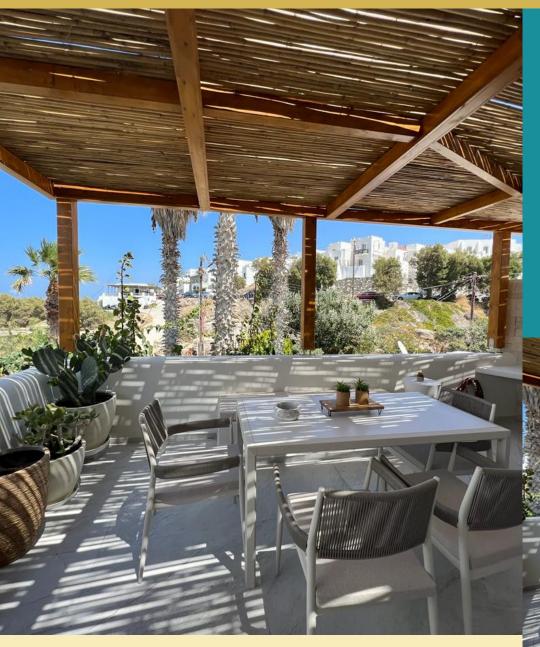

One of which has access to beautiful patio.

Two bathrooms and fully equipped kitchen, plus a spacious living room.

## EXTERIOR